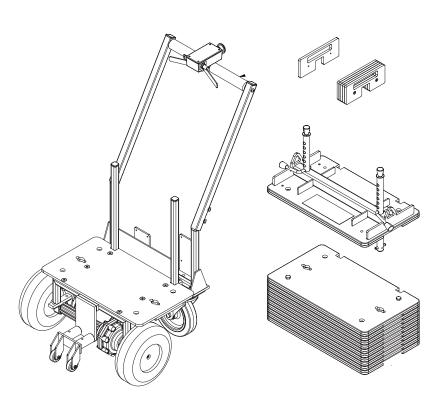

The motor has plenty of pulling power and is stepless-regulated in both directions. The top speed can be adjusted to match the user's walking speed.

The standard model weight trolley comes with a grey chassis, a top and bottom section plus 10 white weight blocks of 25 kg each that allow you to load between 50 - 350 kg in 25 kg increments. An extra 25 kg weight block can be provided, and a set of 1 kg and 5 kg weight blocks, which in total provide the option of loading 25 -408 kg at increments of 1 kg.