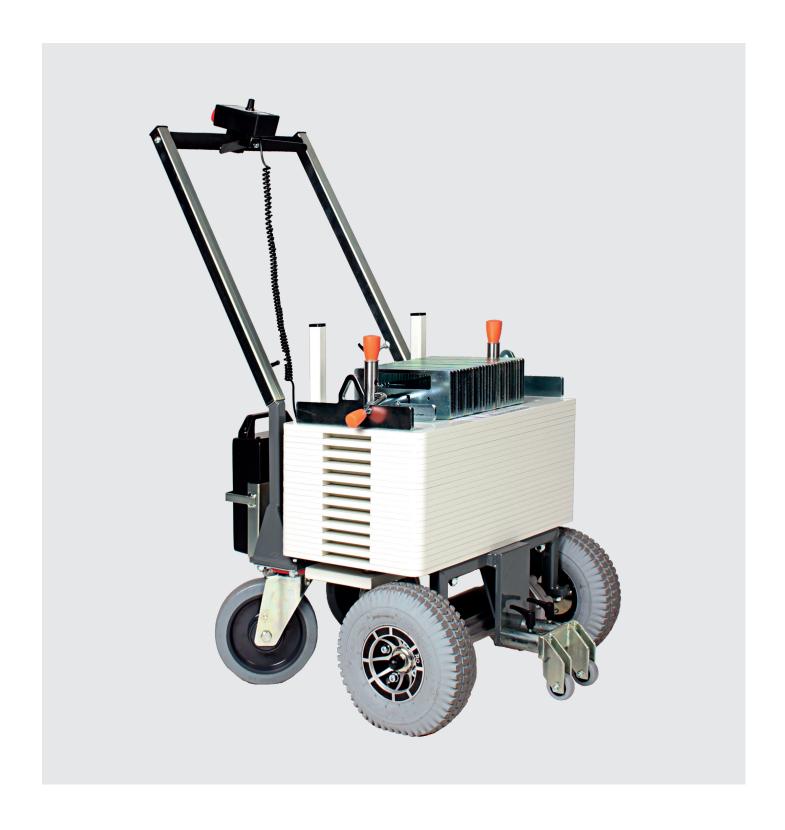

## WEIGHT TROLLEY WITH ELECTRIC MOTOR

Avoid repeated lifting and moving of heavy weights that could lead to occupational injuries, by using a weight trolley.

Experience an improved work environment by using a weight trolley, and avoid heavy lifts and moves of weights when testing lifting equipment.

Transporting heavy loads can be risky which is why, in cooperation with people, who live with these problems every day, we have developed a smart and compact trolley. The trolley will do the job for you, sparing you wear and tear on the foot and knee joints, back elbows and shoulders.

The motor has plenty of pulling power and is stepless-regulated in both directions. The top speed can be adjusted to match the user's walking speed.

The standard model weight trolley comes with a grey chassis, a top and bottom section plus 10 white weight blocks of 25 kg each that allow you to load between 50 - 350 kg in 25 kg increments. An extra 25 kg weight block can be provided, and a set of 1 kg and 5 kg weight blocks, which in total provide the option of loading 25 -408 kg at increments of 1 kg.