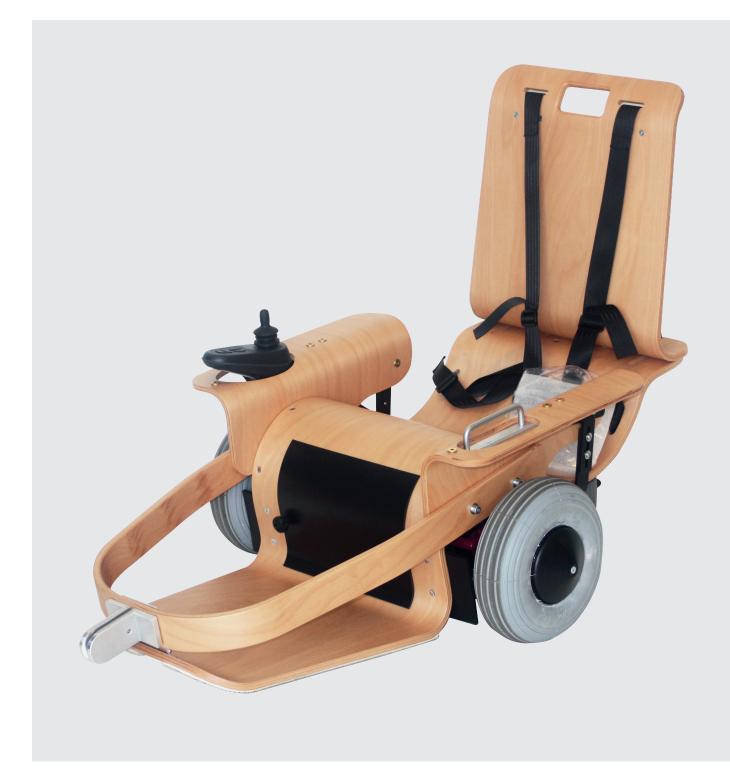

## VOLTHOCKEY

Speed, fun and joy with the VoltHockey chair.

VoltHockey is a specially-designed vehicle for indoor use, and primarily used to play VoltHockey. VoltHockey is a fun and exciting team sport for disabled children and youngsters with severe physical handicaps such as muscular dystrophy, quadriplegia, rupture of the spinal cord, osteoporosis and achondroplasia. You do not need to be a wheelchair-user to join in.

A hockey stick is mounted on the front of the cart. The player controls it and strikes using a joy stick. The ball is propelled by turning the cart. It can reach speeds of up to 15 km/hr and it can be adjusted to each player. The game is played in 3 divisions, so everyone can participate no matter their level of proficiency.

The VoltHockey cart is available in 3 sizes. There are a number of options available for adjusting the chair including side supports, neck supports, cushions, respirator-holders, etc.

VoltHockey is played in over 50 clubs in Scandinavia and new clubs are being set.

| VoltHockey Medio / Maxi / Maxi+ # 9922 / 9923 / 9924 |                             |                     |                      |
|------------------------------------------------------|-----------------------------|---------------------|----------------------|
| Measurements incl. stick:                            |                             | Engine size         | 2 x 380W             |
| Hight of armrest and back                            | 300 and 700 mm              |                     |                      |
| Width                                                | 700 mm                      |                     |                      |
| Length                                               | 1400 mm / 1450 mm / 1500 mm |                     |                      |
| Total weight                                         | 40 kg                       | Run-time per charge | Up to 1½ hour        |
| Seat                                                 | 10 kg                       |                     |                      |
| Motor incl. batteries                                | 30 kg (17 kg + 13 kg)       |                     |                      |
| Batteries                                            | 2 x 12V, 2 Amp              | Max speed           | 15 km/hr             |
| Charger                                              | 24V, 2 Amp                  | Seat                | Moulded beech veneer |