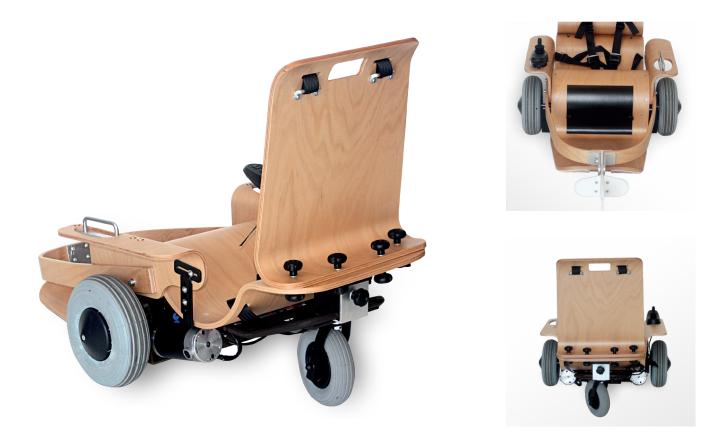

The VoltHockey cart is available in 3 sizes. There are a number of options available for adjusting the chair including side supports, neck supports, cushions, respirator-holders, etc.

VoltHockey is played in over 50 clubs in Scandinavia and new clubs are being set.

| VoltHockey Medio / Maxi / Maxi+ # 9922 / 9923 / 9924 |                             |                     |                      |
|------------------------------------------------------|-----------------------------|---------------------|----------------------|
| Measurements incl. stick:                            |                             | Engine size         | 2 x 380W             |
| Hight of armrest and back                            | 300 and 700 mm              |                     |                      |
| Width                                                | 700 mm                      |                     |                      |
| Length                                               | 1400 mm / 1450 mm / 1500 mm |                     |                      |
| Total weight                                         | 40 kg                       | Run-time per charge | Up to 1½ hour        |
| Seat                                                 | 10 kg                       |                     |                      |
| Motor incl. batteries                                | 30 kg (17 kg + 13 kg)       |                     |                      |
| Batteries                                            | 2 x 12V, 2 Amp              | Max speed           | 15 km/hr             |
| Charger                                              | 24V, 2 Amp                  | Seat                | Moulded beech veneer |